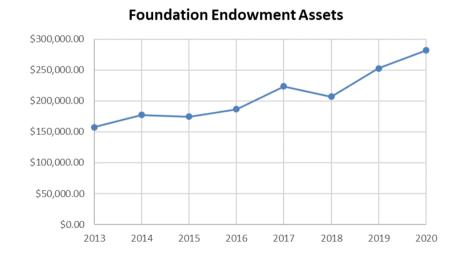

| YEAR | AMOUNT       |
|------|--------------|
| 2020 | \$281,711.50 |
| 2019 | \$252,718.83 |
| 2018 | \$207,046.56 |
| 2017 | \$223,661.13 |
| 2016 | \$186,477.34 |
| 2015 | \$174,475.35 |
| 2014 | \$177,427.47 |
| 2013 | \$157,431.80 |