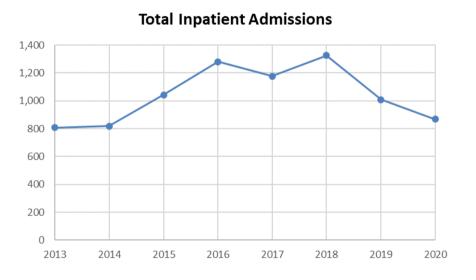

| YEAR | AMOUNT |
|------|--------|
| 2020 | 2,836  |
| 2019 | 3,045  |
| 2018 | 3,387  |
| 2017 | 3,443  |
| 2016 | 3,903  |
| 2015 | 3,304  |
| 2014 | 3,240  |
| 2013 | 2,755  |
|      |        |

| YEAR | AMOUNT |
|------|--------|
| 2020 | 868    |
| 2019 | 1,009  |
| 2018 | 1,325  |
| 2017 | 1,176  |
| 2016 | 1,280  |
| 2015 | 1,044  |
| 2014 | 818    |
| 2013 | 807    |
|      |        |