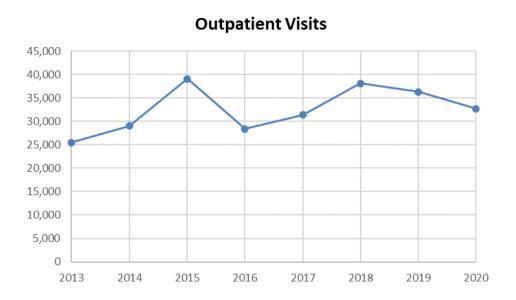

| YEAR | AMOUNT |
|------|--------|
| 2020 | 1,960  |
| 2019 | 2,557  |
| 2018 | 2,560  |
| 2017 | 2,385  |
| 2016 | 2,183  |
| 2015 | 1,333  |
| 2014 | 1,288  |
| 2013 | 1,157  |

| YEAR | AMOUNT |
|------|--------|
| 2020 | 32,684 |
| 2019 | 36,328 |
| 2018 | 38,103 |
| 2017 | 31,397 |
| 2016 | 28,389 |
| 2015 | 39,076 |
| 2014 | 29,050 |
| 2013 | 25,489 |
|      |        |