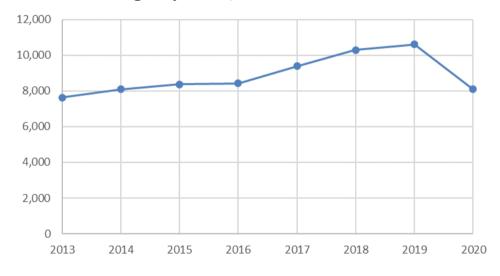

#### **Emergency Room/Convenient Care Visits**

| YEAR | <b>AMOUNT</b> |
|------|---------------|
| 2020 | 8,095         |
| 2019 | 10,611        |
| 2018 | 10,303        |
| 2017 | 9,393         |
| 2016 | 8,433         |
| 2015 | 8,376         |
| 2014 | 8,092         |
| 2013 | 7,636         |