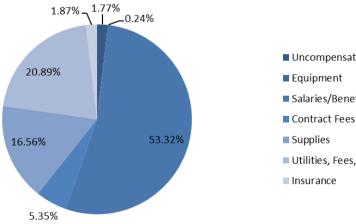

#### **2020 ECONOMIC IMPACT OF CHA OPERATIONS**

■ Uncompensated Care ■ Salaries/Benefits Utilities, Fees, Other

| CATEGORY               | PERCENTAGE | DOLLAR AMOUNT |
|------------------------|------------|---------------|
| Uncompensated Care     | 1.77%      | \$1,347,285   |
| Equipment              | 0.24%      | \$184,971     |
| Salaries/Benefits      | 53.32%     | \$40,473,912  |
| Contract Fees          | 5.35%      | \$4,058,970   |
| Supplies               | 16.56%     | \$12,568,150  |
| Utilities, Fees, Other | 20.89%     | \$15,854,368  |
| Insurance              | 1.87%      | \$1,417,346   |
| TOTALS                 | 100%       | \$75,905,002  |