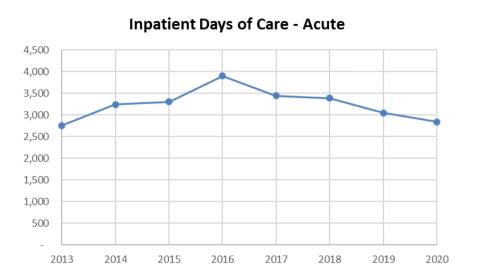

| YEAR | AMOUNT |
|------|--------|
| 2020 | 2,836  |
| 2019 | 3,045  |
| 2018 | 3,387  |
| 2017 | 3,443  |
| 2016 | 3,903  |
| 2015 | 3,304  |
| 2014 | 3,240  |
| 2013 | 2,755  |
|      |        |

| YEAR | AMOUNT |
|------|--------|
| 2020 | 868    |
| 2019 | 1,009  |
| 2018 | 1,325  |
| 2017 | 1,176  |
| 2016 | 1,280  |
| 2015 | 1,044  |
| 2014 | 818    |
| 2013 | 807    |
|      |        |